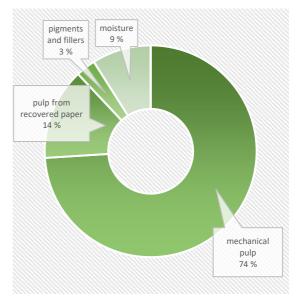

## **PRODUCT COMPOSITION**

This product contains biogenic carbon, equivalentto1608kg of CO2 per tonne of product.

Phone +47 934 87 625 e-mail ruth.strom@norskeskog.com